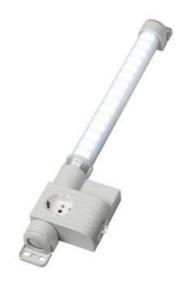

### VARIOLINE LAMP WITH SOCKET LED 121/122 - OBSOLETE - NEW RANGE COMING SOON

Varioline

12104.0-30 OBSOLETE - LED 121 120V AC, on/off switch,magnet fixing,USA/Canada socket

• OBSOLETE

- FOR LED LIGHT USE LED 025
- FOR SOCKETS USE SD 035

#### PRODUCT DESCRIPTION

LED 121/122 Range is now Obsolete - Stego has a New Range coming Mid 2024