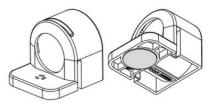

### VARIOLINE LAMP WITH SOCKET LED 121/122 - OBSOLETE - NEW RANGE COMING SOON

Varioline

12104.0-30 OBSOLETE - LED 121 120V AC, on/off switch,magnet fixing,USA/Canada socket

• OBSOLETE

- FOR LED LIGHT USE LED 025
- FOR SOCKETS USE SD 035

#### **GENERAL DATA**

| Mounting               | Magnetic mount             |
|------------------------|----------------------------|
| Nominal voltage        | 120 V AC                   |
| Activation             | Switch                     |
| Connection type        | 3-pole plug with snap lock |
| Socket                 | USA/CA                     |
| Nominal socket current | 15 A                       |
| Light source           | LED                        |
| Luminance              | 1.080 Lm/1.730 Lm          |
| Life span              | 60,000h at +20°C           |
| DIMENSIONS             |                            |
| Length                 | 500 mm                     |

#### **MATERIALS - CONDITIONS**

| Material of body        | Plastic           |
|-------------------------|-------------------|
| Colour                  | Translucent/White |
| Operational temperature | -30°C +40°C       |
| Storage temperature     | -40°C +85°C       |
| Operating humidity      | < 90% RH          |
| Humidity storage        | <90% RH           |
|                         |                   |