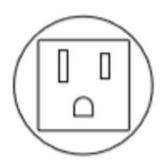

#### **GENERAL DATA**

| Mounting               | Magnetic mount             |
|------------------------|----------------------------|
| Nominal voltage        | 120 V AC                   |
| Activation             | Switch                     |
| Connection type        | 3-pole plug with snap lock |
| Socket                 | USA/CA                     |
| Nominal socket current | 15 A                       |
| Light source           | LED                        |
| Luminance              | 1.080 Lm/1.730 Lm          |
| Life span              | 60,000h at +20°C           |
| DIMENSIONS             |                            |
| Length                 | 500 mm                     |