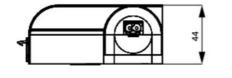

-|----------|
| Power consumption | 11 W     |

## SAFETY & APPROVALS

| Protection class  | I (earthed) |
|-------------------|-------------|
| IP class          | IP20        |
| Approvals         | CE, RoHS    |
| Approvals pending | UL          |

#### **MATERIALS - CONDITIONS**

| Material of body        | Plastic           |
|-------------------------|-------------------|
| Colour                  | Translucent/White |
| Operational temperature | -30°C +40°C       |
| Storage temperature     | -40°C +85°C       |
| Operating humidity      | < 90% RH          |
| Humidity storage        | <90% RH           |
|                         |                   |

# ADDITIONAL DATA

| Weight      | 0,4 kg   |
|-------------|----------|
| Voltage max | 130 V ac |
| Voltage min | 110 V ac |









LED 121 (Size 1) L1 = 500 mm L2 = 475 mm

L1 = 700 mm L2 = 675 mm