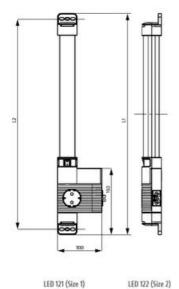

#### **GENERAL DATA**

| Mounting               | Magnetic mount             |
|------------------------|----------------------------|
| Nominal voltage        | 120 V AC                   |
| Activation             | Switch                     |
| Connection type        | 3-pole plug with snap lock |
| Socket                 | USA/CA                     |
| Nominal socket current | 15 A                       |
| Light source           | LED                        |
| Luminance              | 1.080 Lm/1.730 Lm          |
| Life span              | 60,000h at +20°C           |
| DIMENSIONS             |                            |
| Length                 | 500 mm                     |

| Length | 500 mm |
|--------|--------|
| Width  | 100 mm |
| Height | 44 mm  |

# ADDITIONAL DATA

| Weight      | 0,4 kg   |
|-------------|----------|
| Voltage max | 130 V ac |
| Voltage min | 110 V ac |

LED 121 (Size 1) L1 = 500 mm L2 = 475 mm

L1 = 700 mm L2 = 675 mm